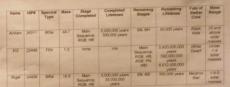

ister Artemis that he bet her she could not hit the small object in the sea. Upon realizing what she had done, she put Orion's image in the heavens for everyone to see.

Source: http://www.dibonsmith.com/ori\_con.ht

## A Spatial Relationship

Regarding the distances of the stars in Orion, they are not close to each other in space.

The only two stars that could be considered close to each other are Ahritak (817.43 ly) and Rijal (802.85). These stars are still 45.42 light years away from each other. Another example would be of Pi3 and Naïr al Saïf. Pi3 has a distance of 26.32 ly, while the other has a distance of 2320.00 ly. This shows that even though they appear to be in the same region of space, they are quite a distance from each other.



Green Cornelated Remaining Remaining Fals of



Orion



Artwork