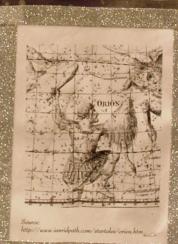

emis that he bet her she could not hit the small object in the sea. Upon realizing what she had done, she put Orion's image in the heavens for everyone to see.

Source: http://www.dibonsmith.com/ori\_con.ht

## A Spatial Relationship

Regarding the distances of the stars in Orion, they are not close to each other in space.

The only two stars that could be considered close to each other are Ahritak (817.43 ly) and Rijal (802.85). These stars are still 45.42 light years away from each other. Another example would be of Pi3 and Naïr al Saïf. Pi3 has a distance of 26.32 ly, while the other has a distance of 2320.00 ly. This shows that even though they appear to be in the same region of space, they are quite a distance from each other.



Green Cornelated Remaining Remaining Fals of



Orion



Artwork