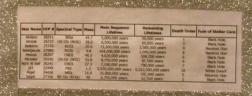

bet her she could not hit the small object in the sea. Upon realizing what she had done, she put Orion's image in the heavens for everyone to see.

Source: http://www.dibonsmith.com/ori\_con.ht

## A Spatial Relationship

Regarding the distances of the stars in Orion, they are not close to each other in space.

The only two stars that could be considered close to each other are Ahritak (817.43 ly) and Rijal (802.85). These stars are still 45.42 light years away from each other. Another example would be of Pi3 and Naïr al Saïf. Pi3 has a distance of 26.32 ly, while the other has a distance of 2320.00 ly. This shows that even though they appear to be in the same region of space, they are quite a distance from each other.



Green Cornelated Remaining Remaining Fals of



Orion



Artwork